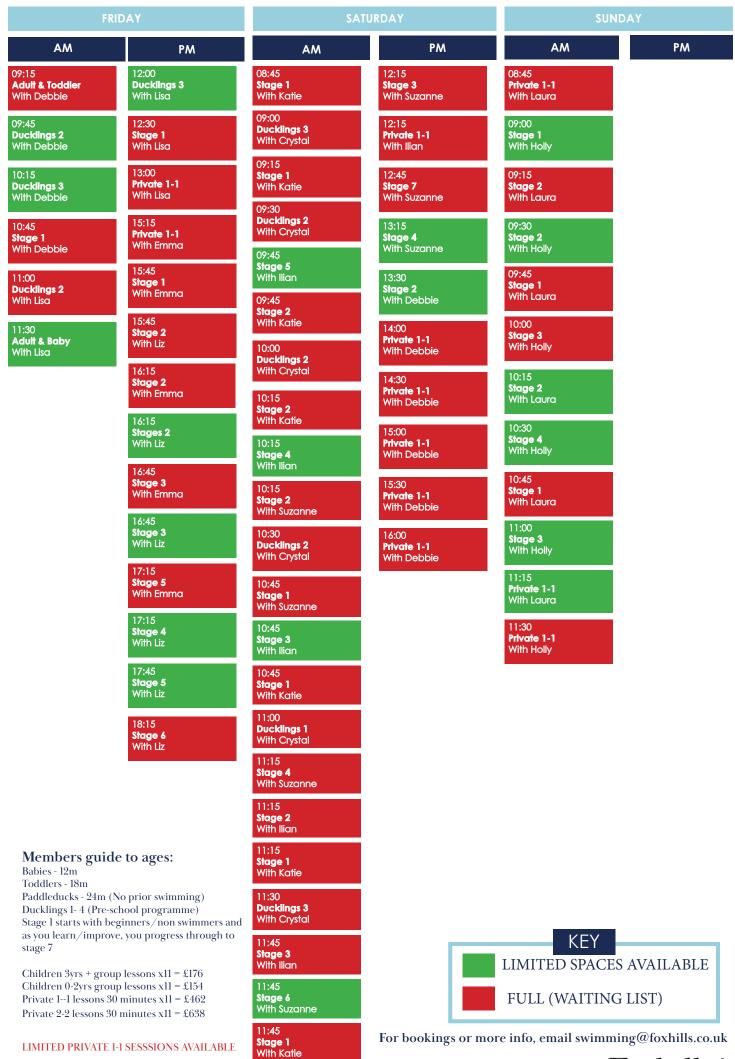

|
|                                              |                                            |                                         |                                          |                                                    |                                                                     |                                           | 17:45<br><b>Private 1-1</b><br>With Debbie   |
|                                              |                                            |                                         |                                          |                                                    |                                                                     |                                           | 18:00<br>Private 1-1<br>With Emma            |



PAVILION Foxhills !