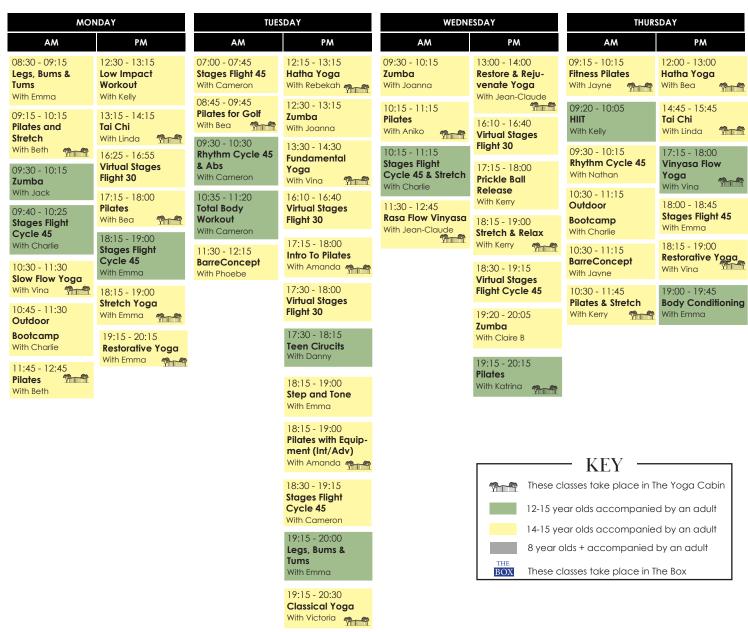

## FITNESS TIMETABLE for 12-15 year olds



| FRIDAY                                                     |                                                          |  |
|------------------------------------------------------------|----------------------------------------------------------|--|
| AM                                                         | PM                                                       |  |
| 09:00 - 9:25<br><b>Core &amp; Abs</b><br>With Danny        | 12:00 - 13:00<br>Stretch Yoga<br>With Kerry              |  |
| 09:30 - 10:15<br>Stages Cycle<br>With Neil                 | 17:15 - 18:00<br>Teen Fitness & Flexibility<br>With Isla |  |
| 09:35 - 10:20<br><b>Legs, Bums &amp; Tums</b><br>With Emma | 17:15 - 18:15  Core Yoga Fusion With Kerry               |  |
| 10:45 - 11:45<br><b>Restorative Pilates</b><br