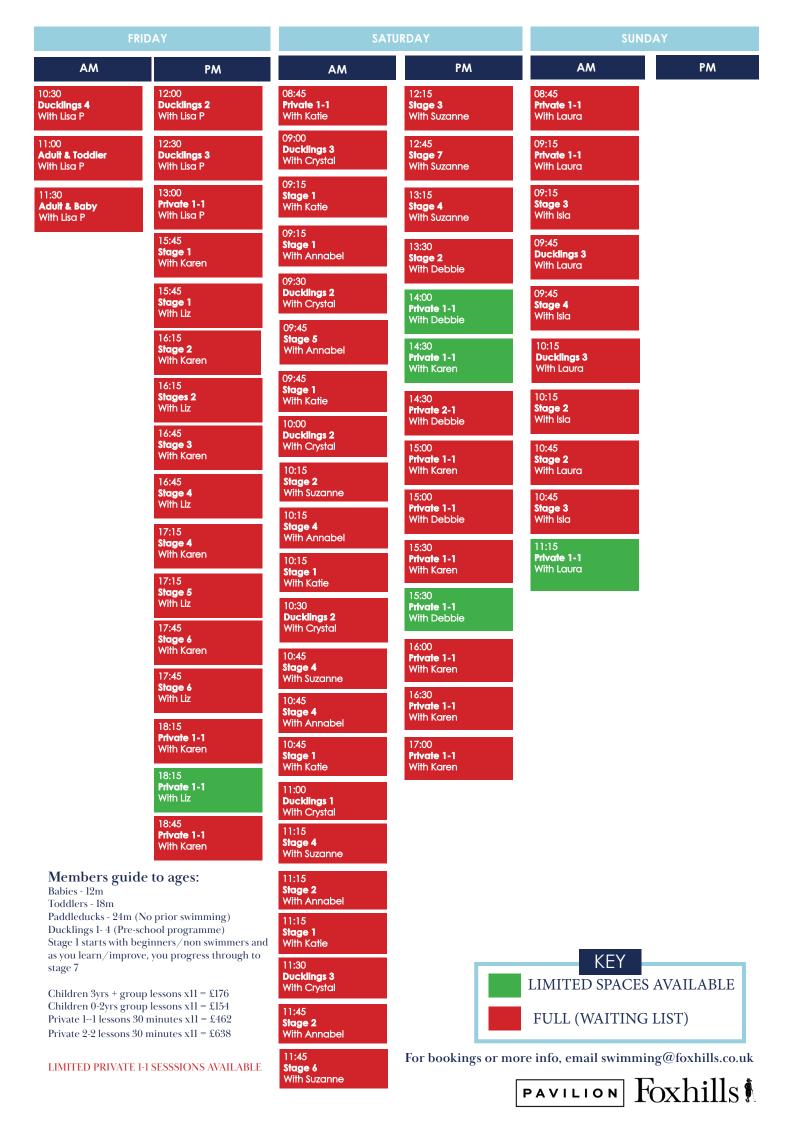

| MONDAY                                     |                                            | TUESDAY                             |                                          | WEDNESDAY                                  |                                            | THURSDAY                            |                                            |
|--------------------------------------------|--------------------------------------------|-------------------------------------|------------------------------------------|--------------------------------------------|--------------------------------------------|-------------------------------------|--------------------------------------------|
| AM                                         | PM                                         | AM                                  | PM                                       | AM                                         | PM                                         | AM                                  | PM                                         |
| :30<br>I <b>vate 2:2:1</b><br>ith Stacey   | 12:00<br><b>Ducklings 1</b><br>With Stacey | 10:00<br>Adult & Baby<br>With Nicky | 15:45<br><b>Private 2-1</b><br>With Liz  | 10:00<br><b>Private 1-1</b><br>With Lisa P | 12:00<br><b>Ducklings 3</b><br>With Lisa P | 09:30 <b>Ducklings 1</b> With Nicky | 12:00<br><b>Private 1-1</b><br>With Nicky  |
| :00<br>ocklings 3<br>th Stacey             | 12:30<br>Adult 1-1<br>With Stacey          | 10:30<br>Adult & Baby<br>With Nicky | 15:45  Private 1-1  With Francis         | 10:30<br>Adult & Baby<br>With Lisa P       | 15:15<br><b>Private 1-1</b><br>With Isla   | 10:00  Ducklings 2  With Nicky      | 15: 30<br>Private 1-1<br>With Emma         |
| :30<br>ocklings 2<br>th Stacey             | 15:45  Private 1-1  With Francis           | 11:00<br>Toddler<br>Ducklings 2     | 16:00<br><b>Private 1-1</b><br>With Emma | 11:00<br><b>Ducklings 2</b><br>With Lisa P | 15:45  Private 1-1  With Isla              | 10:30  Ducklings 3  With Nicky      | 15:45<br>Stage 1<br>With Debbie            |
| :00<br><b>Jult &amp; Baby</b><br>th Stacey | 16:00<br><b>Private 1-1</b>                | With Nicky 11:30 Adult 1-1          | 16:00<br><b>Stage 1</b>                  | 11:30 <b>Duckling 4</b> With Lisa P        | 16:00<br><b>Private 1-1</b>                | 11:00<br>Ducklings 3                | Private 1-1<br>With Karen                  |
| :30                                        | With Karen                                 | With Nicky                          | With Liz                                 |                                            | With Francis                               | With Nicky<br>11:30                 | Stage 2<br>With Emma                       |
| cklings 4<br>th Stacey                     | 16:15<br><b>Stage 1</b><br>With Francis    |                                     | Stage 2<br>With Francis                  |                                            | Stage 2<br>With Isla                       | Child 1-1<br>With Nicky             | 16:15<br><b>Stage 1</b><br>With Francis    |
|                                            | 16:30<br><b>Stages 2</b><br>With Karen     |                                     | 16:30<br><b>Stage 3</b><br>With Emma     |                                            | 16:30<br>Stage 3<br>With Francis           |                                     | 16:15<br><b>Stage 1</b><br>With Karen      |
|                                            | 16:45<br><b>Stage 4</b>                    |                                     | 16:30<br><b>Stage 2</b><br>With Liz      |                                            | 16:45<br><b>Stage 3</b><br>With Isla       |                                     | 16:15<br>Stage 1<br>With Debbie            |
|                                            | With Francis 17:00                         |                                     | 16:45<br><b>Stages 3</b><br>With Francis |                                            | 17:00<br><b>Stage 4</b><br>With Francis    |                                     | 16:30<br>Stage 3<br>With Emma              |
|                                            | Stage 2<br>With Karen                      |                                     | 17:00<br>Stage 5<br>With Emma            |                                            | 17:15<br><b>Private 1-1</b>                |                                     | 16:45<br><b>Stage 3</b><br>With Karen      |
|                                            | Stage 4 With Francis                       |                                     | 17:15<br><b>Private 1-1</b>              |                                            | With Isla 17:30 Stage 5                    |                                     | 16:45<br><b>Stage 2</b><br>With Francis    |
|                                            | 17:30<br><b>Stage 3</b><br>With Karen      |                                     | With Liz<br>17:15<br><b>Stage 3</b>      |                                            | With Francis 18:00                         |                                     | 16:45<br><b>Stage 3</b><br>With Debbie     |
|                                            | 17:45<br><b>Stage 6</b><br>With Francis    |                                     | With Francis                             |                                            | Stage 6<br>With Francis                    |                                     | 17:00<br><b>Stage 4</b><br>With Emma       |
|                                            | 18:00<br>Adult 1-1                         |                                     | Stage 6<br>With Emma                     |                                            | 18:30<br>Adult 1-1<br>With Francis         |                                     | 17:00<br><b>Private 1-1</b><br>With Debbie |
|                                            | With Karen                                 |                                     | Stages 5<br>With Francis                 |                                            |                                            |                                     | 17:15<br>Stage 3<br>With Francis           |
|                                            | Adult 1-1<br>With Francis                  |                                     | 18:00<br>Private 1-1<br>With Emma        |                                            |                                            |                                     | 17:15<br><b>Private 1-1</b><br>With Karen  |
|                                            | Adult 1-1<br>With Karen                    |                                     | 18:15 Private 2-1 With Francis           |                                            |                                            |                                     | 17:15<br><b>Stage 4</b><br>With Francis    |
|                                            |                                            |                                     |                                          |                                            |                                            |                                     | 17:30<br><b>Stage 5</b><br>With Emma       |
|                                            |                                            |                                     |                                          |                                            |                                            |                                     | 17:45<br><b>Stage 4</b><br>With Francis    |
|                                            |                                            |                                     |                                          |                                            |                                            |                                     | 18:00<br><b>Private 1-1</b><br>With Emma   |