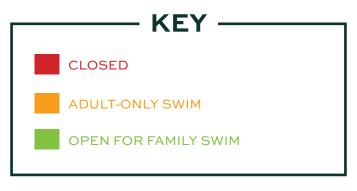

## **OUTDOOR POOL - AVAILABILITY AND BUSY PERIODS**

|                   | MONDAY | TUESDAY | WEDNESDAY | THURSDAY | FRIDAY | SATURDAY | SUNDAY |
|-------------------|--------|---------|-----------|----------|--------|----------|--------|
| 7am - 7:30am      |        |         |           |          |        |          |        |
| 7:30am - 8:30am   |        |         |           |          |        |          |        |
| 8:30am - 9:30am   |        |         |           |          |        |          |        |
| 9:30am - 10:30am  |        |         |           |          |        |          |        |
| 10:30am - 11:30am |        |         |           |          |        |          |        |
| 11:30am - 12:30pm |        |         |           |          |        |          |        |
| 12:30pm - 1:30pm  |        |         |           |          |        |          |        |
| 1:30pm- 2:30pm    |        |         |           |          |        |          |        |
| 2:30pm - 3:30pm   |        |         |           |          |        |          |        |
| 3:30pm - 4:30pm   |        |         |           |          |        |          |        |
| 4:30pm - 5:30pm   |        |         |           |          |        |          |        |
| 5:30pm - 6:30pm   |        |         |           |          |        |          |        |
| 6:30pm - 7pm      |        |         |           |          |        |          |        |
| 7pm - 7:30pm      |        |         |           |          |        |          |        |
| 7:30pm - 8pm      |        |         |           |          |        |          |        |
| 8pm - 8:30pm      |        |         |           |          |        |          |        |