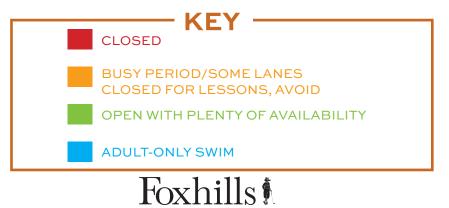

### **INDOOR POOL - AVAILABILITY AND BUSY PERIODS**

(TERM TIME)

|                   | MONDAY | TUESDAY | WEDNESDAY | THURSDAY | FRIDAY | SATURDAY | SUNDAY |
|-------------------|--------|---------|-----------|----------|--------|----------|--------|
| 7am - 7:30am      |        |         |           |          |        |          |        |
| 7:30am - 8:30am   |        |         |           |          |        |          |        |
| 8:30am - 9:30am   |        |         |           |          |        |          |        |
| 9:30am - 10:15am  |        |         |           |          |        |          |        |
| 10:15am - 11:15am |        |         |           |          |        |          |        |
| 11:15am - 12:15pm |        |         |           |          |        | BUSIEST  |        |
| 12:15pm - 1:15pm  |        |         |           |          |        | TIME     |        |
| 1:15pm - 2:15pm   |        |         |           |          |        | IN POOL  |        |
| 2:15pm - 3:15pm   |        |         |           |          |        |          |        |
| 3:15pm - 4:15pm   |        |         |           |          |        |          |        |
| 4:15pm - 5:15pm   |        |         |           |          |        |          |        |
| 5:15pm - 6:15pm   |        |         |           |          |        |          |        |
| 6:15pm - 7:15pm   |        |         |           |          |        |          |        |
| 7:15pm - 7:30pm   |        |         |           |          |        |          |        |
| 7:30pm - 8.00pm   |        |         |           |          |        |          |        |
| 8.00pm - 8:30pm   |        |         |           |          |        |          |        |