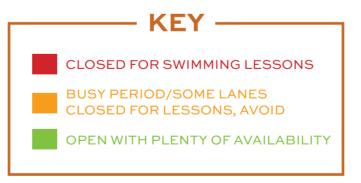

## **INDOOR POOL - AVAILABILITY AND BUSY PERIODS**

(TERM TIME)

|                   | MONDAY | TUESDAY          | WEDNESDAY | THURSDAY         | FRIDAY | SATURDAY | SUNDAY |
|-------------------|--------|------------------|-----------|------------------|--------|----------|--------|
| 9am - 10:15am     |        |                  |           |                  |        |          |        |
| 10:15am - 11:15am |        |                  |           |                  |        |          |        |
| 11:15am - 12:15pm |        |                  |           |                  |        | BUSIEST  |        |
| 12:15pm - 1:15pm  |        |                  |           |                  |        | TIME     |        |
| 1:15pm - 2:15pm   |        |                  |           |                  |        | IN POOL  |        |
| 2:15pm - 3:15pm   |        |                  |           |                  |        |          |        |
| 3:15pm - 4:15pm   |        |                  |           |                  |        |          |        |
| 4:15pm - 5:15pm   |        | SWIMMING LESSONS |           | SWIMMING LESSONS |        |          |        |
| 5:15pm - 6:15pm   |        | SWIMMING LESSONS |           | SWIMMING LESSONS |        |          |        |
| 6:15pm -7:15pm    |        |                  |           |                  |        |          |        |
| 7:15pm - 7:30pm   |        |                  |           |                  |        |          |        |